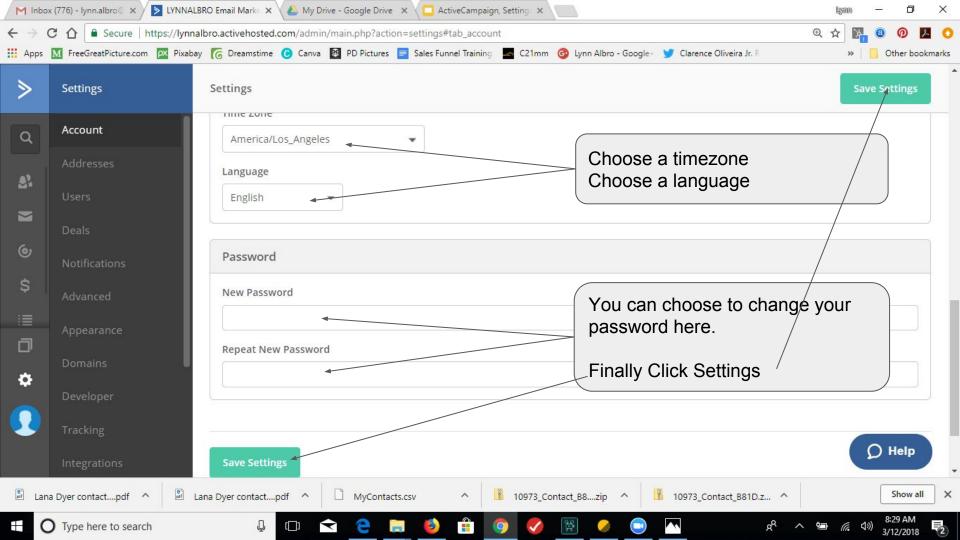

| •          |                        | ynnalbro.activehosted.com/admin/main.php?action=settings#tab_account<br>ixabay 🜀 Dreamstime 😮 Canva 📓 PD Pictures 📄 Sales Funnel Training 🔤 C21mm 🎯 Lynn Albro - Google- 🈏 Clarence Oliveira Jr. F | © ☆ 📴 @ Ø   | ) 💹 🕻 |
|------------|------------------------|----------------------------------------------------------------------------------------------------------------------------------------------------------------------------------------------------|-------------|-------|
| ≽          | Settings               | Settings                                                                                                                                                                                           | Save Settin | igs   |
| ٩          | Account<br>Addresses   | Phone Number<br>209.614.8010                                                                                                                                                                       |             |       |
| <u>8</u> 1 | Users                  | Notification Email<br>This is the email we will contact if we have questions about your lists or campaigns.<br>Again, fill in ALL the b<br>phone number is requ                                    |             |       |
| <u>چ</u>   | Deals<br>Notifications | Signature law. NOTE: the signation only show up when yo                                                                                                                                            | ature will  |       |
| \$         | Advanced               | This will only be used when you send a single/individual email to a specific contact.       sending out a single of specific contact. Scrool         B I U                                         |             |       |
| iiiii<br>D | Appearance             | Lynn Albro,<br>Marketing Specialist                                                                                                                                                                |             |       |
| \$         | Domains<br>Developer   | lynn@ezrentafunnel.com                                                                                                                                                                             |             |       |
|            | Tracking               | Time Zone                                                                                                                                                                                          | O Hel       | Ip    |
|            | Integrations           | America/Los_Angeles                                                                                                                                                                                |             |       |